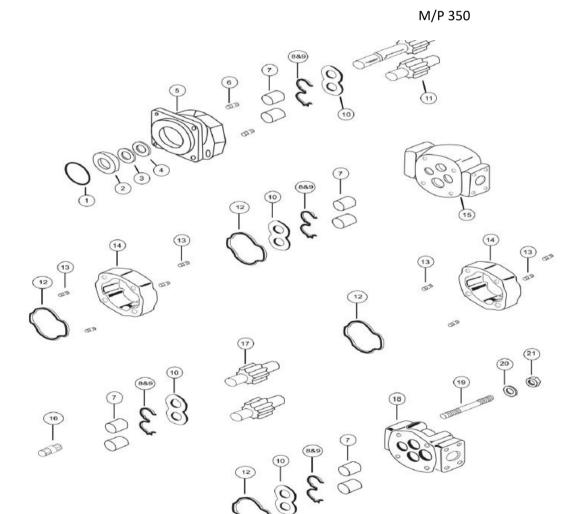

## **HYDROPOWER SERVICES BV**

Zwanenburgerdijk 330 a 1161 NN Zwanenburg The Netherlands Tel. 0653118328

e-mail info@hydropower.nl Website www.hydropower.nl

| 1   | SHAFT BRG. SNAP RING                          | X05-03-77250 | 391-2686-065 |
|-----|-----------------------------------------------|--------------|--------------|
| 2 a | INPUT SHAFT BRG.                              | X03-16-13272 | 391-0381-077 |
| 2 b | SEAL RETAINER & SPACER IN PLACE OF SHAFT BRG. | A50-60-10000 | 391-3383-087 |
| 3   | SEAL RETAINER FOR MOTORS ONLY                 | A50-60-30000 | 391-3383-020 |
| 4 a | PUMP LIP SEAL                                 | X83-11-03308 | 391-2883-103 |
| 4 b | MOTOR LIP SEAL                                | X83-36-03309 | 391-2883-115 |
| 4 c | SEAL FOR CONTINENTAL SHAFT                    | X89-11-03308 | 391-2883-133 |

| 5 a        | 4 BOLT B MOUNT PUMP S.E.C. WITHOUT BUSHING TYPE 42 (4" or 101,6 mm pilot)                                                      | A35-10-21421                                 | 323-5033-201                                 |
|------------|--------------------------------------------------------------------------------------------------------------------------------|----------------------------------------------|----------------------------------------------|
| 5 b        | 4 BOLT B MOUNT PUMP S.E.C. WITH BUSHING TYPE 42 (4" or 101,6 mm pilot)                                                         | A35-10-21422                                 | 323-5133-201                                 |
| 5 c        | 2/4 BOLT B MOUNT PUMP S.E.C. WITHOUT BUSHING TYPE 46 (4" or 101,6 mm pilot)                                                    | A35-10-21321                                 | 323-5053-201                                 |
| 5 d        | 2/4 BOLT B MOUNT PUMP S.E.C. WITH BUSHING TYPE 46 (4" or 101,6 mm pilot)                                                       | A35-10-21322                                 | 323-5153-201                                 |
| 5 e        | 4 BOLT C MOUNT PUMP S.E.C. WITHOUT BUSHING TYPE 78 (5" or 127 mm pilot)                                                        | A35-10-21431                                 | 323-5033-202                                 |
| 5 f        | 4 BOLT C MOUNT PUMP S.E.C. WITH BUSHING TYPE 78 (5" or 127 mm pilot)                                                           | A35-10-21432                                 | 323-5133-202                                 |
| 5 g        | 2 BOLT B MOUNT PUMP S.E.C. WITHOUT BUSHING TYPE 97 (4" or 101,6 mm pilot)                                                      | A35-10-21221                                 | 323-5023-201                                 |
| 5 h        | 2 BOLT B MOUNT PUMP S.E.C. WITH BUSHING TYPE 97 (4" or 101,6 mm pilot)                                                         | A35-10-21222                                 | 323-5123-201                                 |
| 5 i        | 2 BOLT C MOUNT PUMP S.E.C. WITHOUT BUSHING TYPE 98 (5" or 127 mm pilot)                                                        | A35-10-21231                                 | 323-5023-202                                 |
| 5 j        | 2 BOLT C MOUNT PUMP S.E.C. WITH BUSHING TYPE 98 (5" or 127 mm pilot)                                                           | A35-10-21232                                 | 323-5123-202                                 |
| 5 k        | 4 BOLT B MOUNT MOTOR S.E.C. WITHOUT BUSHING TYPE 42 (4" or 101,6 mm pilot)                                                     | A35-10-41421                                 | 323-5033-401                                 |
| 5 L        | 4 BOLT B MOUNT MOTOR S.E.C. WITH BUSHING TYPE 42 (4" or 101,6 mm pilot)                                                        | A35-10-41422                                 | 323-5133-401                                 |
| 5 m        | 2/4 BOLT B MOUNT MOTOR S.E.C. WITHOUT BUSHING TYPE 46 (4" or 101,6 mm pilot)                                                   | A35-10-41321                                 | 323-5053-401                                 |
| 5 n        | 2/4 BOLT B MOUNT MOTOR S.E.C. WITH BUSHING TYPE 46 (4" or 101,6 mm pilot)                                                      | A35-10-41322                                 | 323-5153-401                                 |
| 5 o        | 4 BOLT C MOUNT MOTOR S.E.C. WITHOUT BUSHING TYPE 78 (5" or 127 mm pilot)                                                       | A35-10-41431                                 | 323-5033-402                                 |
| 5 p        | 4 BOLT C MOUNT MOTOR S.E.C. WITH BUSHING TYPE 78 (5" or 127 mm pilot)                                                          | A35-10-41432                                 | 323-5133-402                                 |
| 5 q        | 2 BOLT B MOUNT MOTOR S.E.C. WITHOUT BUSHING TYPE 97 (4" or 101,6 mm pilot)                                                     | A35-10-41221                                 | 323-5023-401                                 |
| 5 r        | 2 BOLT B MOUNT MOTOR S.E.C. WITH BUSHING TYPE 97 (4" or 101,6 mm pilot)                                                        | A35-10-41222                                 | 323-5123-401                                 |
| 5 s        | 2 BOLT C MOUNT MOTOR S.E.C. WITHOUT BUSHING TYPE 98 (5" or 127 mm pilot)                                                       | A35-10-41231                                 | 323-5023-402                                 |
| 5 t        | 2 BOLT C MOUNT MOTOR S.E.C. WITH BUSHING TYPE 98 (5" or 127 mm pilot)                                                          | A35-10-41232                                 | 323-5123-402                                 |
| 6 a        | CHECK VALVE MOTOR                                                                                                              | A00-75-11000                                 | 391-3681-001                                 |
| 6 b        | PRESSURE PLUG PUMP                                                                                                             | X02-03-32110                                 | 391-2286-004                                 |
| 7          | SHAFT BUSHING                                                                                                                  | X03-00-33337                                 | 391-0482-308                                 |
| 8          | PUMP BUNA SEAL                                                                                                                 | A35-82-11050                                 | 391-2883-140                                 |
| 9          | PUMP NYLON BACKUP SEAL                                                                                                         | A35-82-46010                                 | 391-2883-139                                 |
| 10 a       | PUMP THRUST PLATE                                                                                                              | A35-70-20000                                 | 391-2185-057                                 |
| 10 b       | MOTOR THRUST PLATE                                                                                                             | A35-70-10000                                 | 391-2185-068                                 |
| Not Shown  | MOTOR NYLON BACKUP SEAL                                                                                                        | A35-82-46030                                 | 391-2885-075                                 |
| Not Shown  | MOTOR THRUST PLATE SIDE SEAL                                                                                                   | A35-82-14021                                 | 391-2885-073                                 |
| Not Shown  | MOTOR THRUST PLATE SIDE SEAL                                                                                                   | A35-82-14020                                 | 391-2885-074                                 |
| Not Shown  | MOTOR NYLON BACKUP SEAL                                                                                                        | A35-82-46030                                 | 391-2885-075                                 |
| Not Shown  | MOTOR THRUST PLATE SIDE SEAL                                                                                                   | A35-82-14021                                 | 391-2885-073                                 |
| Not Shown  | MOTOR THRUST PLATE SIDE SEAL  MOTOR THRUST PLATE END SEAL                                                                      | A35-82-14021                                 | 391-2885-074                                 |
| 11 a       | SHAFT & GEAR 14 TOOTH SPLINE 1.228" maj. dia. TYPE 7                                                                           | A35-50-XX245                                 | 323-29 <b>XX</b> -250                        |
| 11 b       | SHAFT & GEAR 14 TOOTH SPLINE 1.226 IIIaj. dia. 1 TPE 7  SHAFT & GEAR 1.250" KEYED (5/16") TYPE 11                              | A35-50-XX245<br>A35-50-XX145                 | 323-29 <b>XX</b> -750                        |
| 11 c       | SHAFT & GEAR 1.250 RETED (5/16 ) TIPE TI<br>SHAFT & GEAR SET 13 TOOTH SPLINE 0.858" maj. dia TYPE 25                           | A35-50-XX145                                 | 323-29 <b>XX</b> -730                        |
| 11 d       | SHAFT & GEAR SET 13 TOOTH SPLINE 0.636 THAJ. dia 11PE 23<br>SHAFT & GEAR SET 0.9984" dia. KEYED (1/4" x 3/8" x 1 1/4") TYPE 43 | A35-50-XX135                                 | 323-29 <b>XX</b> -740                        |
| 11 e       | SHAFT & GEAR SET 0.9904 'dia. KETED (1/4 x 5/6 x 1 1/4 ) 1 TPE 45  SHAFT & GEAR 15 TOOTH SPLINE 0,980" maj. dia. TYPE 98       | A35-50-XX231                                 | 323-29 <b>XX</b> -740                        |
| 11 f       |                                                                                                                                | SPECIAL ORDER                                | 323-29 <b>XX</b> -752                        |
|            | SHAFT & GEAR 1.250" dia. KEYED (5/16" x 5/16" x 2 1/4") TYPE 73                                                                |                                              |                                              |
| 12 a       | PUMP HOUSING GASKET                                                                                                            | X85-11-11403                                 | 391-2884-074                                 |
| 12 b       | MOTOR HOUSING GASKET                                                                                                           | X85-11-10803                                 | 391-2884-021                                 |
| 13<br>14 a | HOUSING DOWELL PIN                                                                                                             | A00-94-11025<br>A35-33-XX000                 | 391-2082-032<br>323-81 <b>XX</b> -100        |
|            | PUMP GEAR HOUSING MOTOR GEAR HOUSING                                                                                           |                                              | 323-81 <b>XX</b> -100                        |
| 14 b       |                                                                                                                                | A35-32-XX000                                 |                                              |
| 15 a       | 350 BEARING CARRIER BLANK WITHOUT BUSHING                                                                                      | A35-40-00000                                 | 323-7200-100                                 |
| 15 b       | 350 BEARING CARRIER BLANK WITH BUSHING                                                                                         | A35-40-10000                                 | 323-7700-100                                 |
| 15 c       | 350 BEARING CARRIER 1 OUTLET WITHOUT BUSHING                                                                                   | A35-40-21000                                 | 323-7100-100                                 |
| 15 d       | 350 BEARING CARRIER 1 OUTLET WITH BUSHING                                                                                      | A35-40-31000                                 | 323-7600-100                                 |
| 15 e       | 350 BEARING CARRIER 2 OUTLET WITHOUT BUSHING                                                                                   | A35-40-22000                                 | 323-7300-100                                 |
| 15 f       | 350 BEARING CARRIER 2 OUTLET WITH BUSHING                                                                                      | A35-40-32000                                 | 323-7800-100                                 |
| 15 g       | 350/315 BEARING CARRIER CW WITHOUT BUSHING                                                                                     | A35-40-23000                                 | 323-3050-100                                 |
| 15 h       | 350/315 BEARING CARRIER CW WITH BUSHING                                                                                        | A35-40-33000                                 | 323-3150-100                                 |
| 15 i       | 350/315 BEARING CARRIER CCW WITHOUT BUSHING                                                                                    | A35-40-24000                                 | 323-3060-100                                 |
| 15 j       | 350/315 BEARING CARRIER CCW WITH BUSHING                                                                                       | A35-40-34000                                 | 323-3160-100                                 |
| 16 a       | CONNECTING SHAFT                                                                                                               | A35-50-00500                                 | 323-1133-001                                 |
| 16 b       | PIGGYBACK CONNECTING SHAFT PHASE 2                                                                                             | A82-50-00500                                 | 323-1133-006                                 |
|            | PIGGY BACK CONNECTING SHAFT BEARING SNAP RING                                                                                  | X05-01-61200                                 | 391-2686-019                                 |
| 16 c       |                                                                                                                                |                                              |                                              |
| 16 d       | PIGGY BACK CONNECTING SHAFT BEARING                                                                                            | X03-16-13055                                 | 391-0381-099                                 |
|            | PIGGY BACK CONNECTING SHAFT BEARING PIGGY BACK CONNECTING SHAFT SAE "B" SPLINE PIGGY BACK CONNECTING SHAFT SAE "A" SPLINE      | X03-16-13055<br>A35-50-00620<br>A35-50-00610 | 391-0381-099<br>323-1133-003<br>323-1133-002 |

| 18 b      | 350 PUMP & MOTOR P.E.C. WITH BUSHING NO PORTING                | A35-23-10000  | 323-3100-100 |
|-----------|----------------------------------------------------------------|---------------|--------------|
| 18 c      | 350 PUMP P.E.C. PORTING TYPE WITHOUT BUSHING                   | A35-23-02000  | 323-3010-100 |
| 18 d      | 350 PUMP P.E.C. PORTING TYPE WITH BUSHING                      | A35-23-12000  | 323-3110-100 |
| 18 e      | 350 MOTOR P.E.C. PORTING TYPE WITHOUT BUSHING                  | A35-22-02000  | 323-3020-100 |
| 18 f      | 350 MOTOR P.E.C. PORTING TYPE WITH BUSHING                     | A35-22-12000  | 323-3120-100 |
| 18 g      | 350 P.E.C. TO S.A.E. "A" PILOT CW WITHOUT BUSHING              | A35-23-04000  | 323-3054-099 |
| 18 h      | 350 P.E.C. TO S.A.E. "A" PILOT CW WITH BUSHING                 | A35-23-14000  | 323-3154-099 |
| 18 i      | 350 P.E.C. TO S.A.E. "A" PILOT CCW WITHOUT BUSHING             | A35-23-05000  | 323-3064-099 |
| 18 j      | 350 P.E.C. TO S.A.E. "A" PILOT CCW WITH BUSHING                | A35-23-15000  | 323-3164-099 |
| 18 k      | 350 P.E.C. TO S.A.E. "B" PILOT CW WITHOUT BUSHING              | A35-23-06000  | 323-3054-100 |
| 18 L      | 350 P.E.C. TO S.A.E. "B" PILOT CW WITH BUSHING                 | A35-23-16000  | 323-3154-100 |
| 18 m      | 350 P.E.C. TO S.A.E. "B" PILOT CCW WITHOUT BUSHING             | A35-23-07000  | 323-3064-100 |
| 18 n      | 350 P.E.C. TO S.A.E. "B" PILOT CCW WITH BUSHING                | A35-23-17000  | 323-3164-100 |
| 19        | BOLTS / STUDS (5/8"-UNC)                                       | See page      | Fasteners    |
| 20        | FLAT WASHER (5/8")                                             | X45-10-17005  | 391-3784-028 |
| 21        | HEX NUT (5/8"-UNC)                                             | X42-11-16000  | 391-1451-076 |
| Not Shown | CONTINENTAL SHAFT 1.250" KEYED (5/16") TYPE 11                 | A35-50-00141  | 323-1500-500 |
| Not Shown | CONTINENTAL SHAFT TYPE 25 (0.875" Ø- 13 TOOTH SPLINE)          | A35-50-00221  | 323-1000-300 |
| Not Shown | CONTINENTAL SHAFT TYPE 73 LONG (1 1/4" Ø KEYED 5/16")          | A35-50-00147  | 323-1500-502 |
| Not Shown | CONTINENTAL SHAFT 14 TOOTH SPLINE 1.228" maj. dia. TYPE 7      | A35-50-00241  | 323-1135-194 |
| Not Shown | CONTINENTAL SHAFT TYPE 43 (1.00" Ø x 1/4" x 3/8" x 1 1/4" key) | A35-50-00131  | 323-1500-400 |
| Not Shown | DRIVE KEY FOR TYPE 11 SHAFT                                    | X01-02-80838  | 391-1781-083 |
| Not Shown | DRIVE KEY FOR TYPE 43 SHAFT                                    | X01-02-60632  | 391-1781-082 |
| Not Shown | DRIVE KEY FOR TYPE 73 SHAFT                                    | SPECIAL ORDER | 391-1781-088 |
| Not Shown | CONTINENTAL SHAFT BRG. RETAINER                                | A50-60-20000  | 391-3381-046 |
| Not Shown | CONTINENTAL SHAFT BRG. RETAINER SNAP RING                      | X05-02-35120  | 391-2685-040 |
| Not Shown | CASE DRAIN PLUG                                                | X02-03-12060  | 391-2281-010 |
|           |                                                                |               |              |